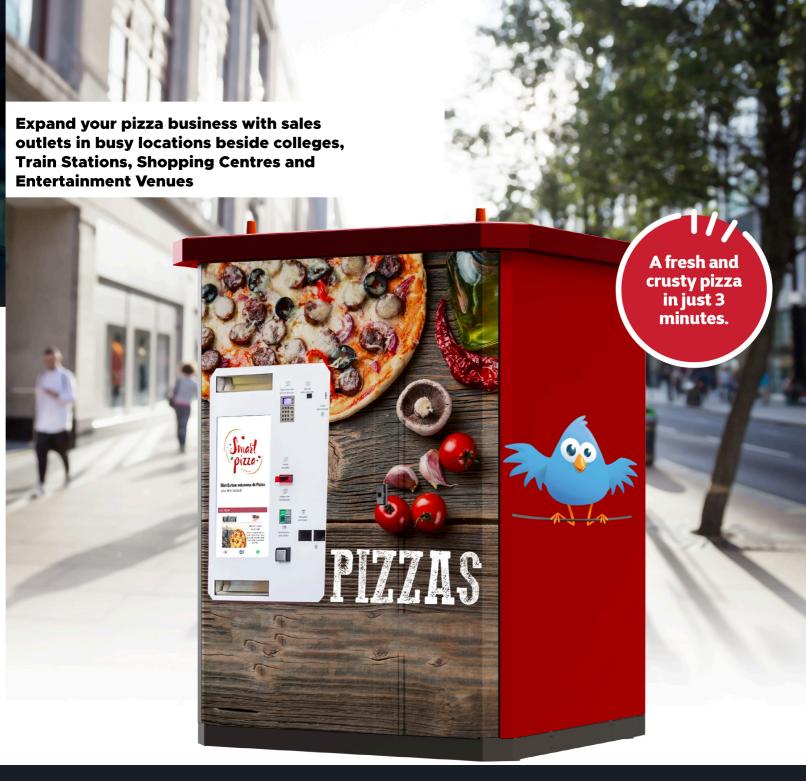

Satellite Pizza Stores
Sell Your Pizzas 24/7

## Smart Pizza. Oven Baked - Fresh Pizza Outlets

**Indoors or outdoors** Choose your location

Holds **96 Pizzas**. Available Hot or Cold

Operating **24/7 365** days a year

**Customised settings** 

Photos and descriptions of all available products

### Smart Pizza. Generate Extra Business in Multiple Locations