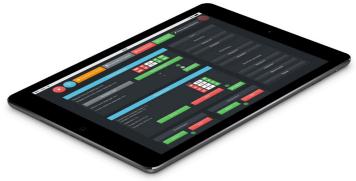

### Remotely Monitor your Extra Sales Channel by Phone, Tablet or PC

- · Management of price and stocks
- · Application of promotions
- · Management of the product's shelf life
- Pizza box tracking from the preparation level to the selling stage